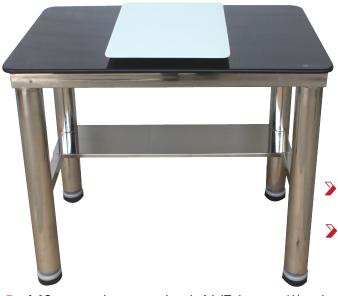

## **ESQUIRE**

Designed and developed to meet the requirement of ICSI procedure

Eliminating vibrations and ensuring a fast dampening effect is essential when working with inverted microscope

- Model: MS powder coated AVT/SS AVT
- The Anti-Vibration handles from light to heavy inverted microscope
- MS powder coated AVT top with stainless steel platform / In SS AVT top is frosted toughened glass platform
- The damping systems use column-friction for optimal result
- The damping systems use column-friction for optimal result
- An equilibrated and isolated platform for the inverted microscope
- Working range 15-75kg
- Roomy workspace around the micro manipulating systems
- Space for mini incubator
- MS powder coated shelf for accessories / SS shelf for accessories.
- Dimension:1200 L x 700 W x 705 H in mm