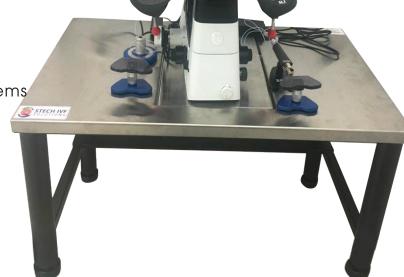

## **ESQUIRE**

Designed and developed to meet the requirement of ICSI procedure

Eliminating vibrations and ensuring a fast dampening effect is essential when working with inverted microscope

- Model: MS powder coated AVT/SS AVT
- The Anti-Vibration handles from light to heavy inverted microscope
- MS powder coated AVT top with stainless steel platform / In SS AVT top is frosted toughened glass platform
- The damping systems use column-friction for optimal result
- The damping systems use column-friction for optimal result
- An equilibrated and isolated platform for the inverted microscope
- Working range 15-75kg
- Roomy workspace around the micro manipulating systems
- Space for mini incubator
- MS powder coated shelf for accessories / SS shelf for accessories.
- Dimension:1200 L x 700 W x 705 H in mm